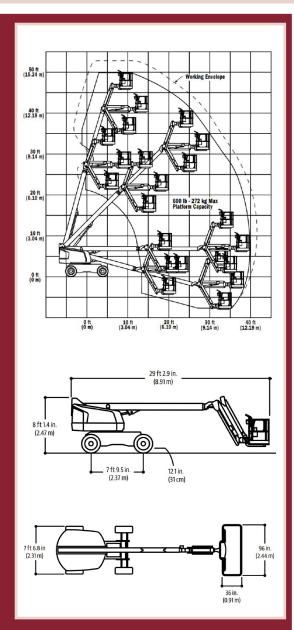

## SPECIFICATION SHEET STRAIGHT BOOM

16m/46ft DIESEL

## **SPECIFICATIONS**

| MEASUREMENTS                 |                        |
|------------------------------|------------------------|
| Platform Height              | 14.02 m                |
| Working Height               | 16.02                  |
| Horizontal Outreach          | 12.34 m                |
| Swing                        | 360 Degrees Continuous |
| Platform Capacity            | 230 kg                 |
| Platform Rotator             | 180 Degrees Hydraulic  |
| Jib (Range of Articulation)  | 130 Degrees            |
| Lift/Lower Speed             | 29/22 seconds          |
| Platform Size                | 0.91 x 2.44 m          |
| Overall Width                | 2.30 m                 |
| Tail swing                   | 86 cm                  |
| Stowed Height                | 2.39 m                 |
| Stowed Length                | 8.84 m                 |
| Wheelbase                    | 2.34 m                 |
| Ground Clearance             | 32cm                   |
| PRODUCTIVITY                 |                        |
| Drive Speed 2WD/4WD          | 7.2 km/h               |
| Gradeability                 | 45%                    |
| Turning Radius: Inside       | 2.01 m                 |
| Outside                      | 5.3 m                  |
| Max. Ground Bearing Pressure | 58 psi (4.06 kg/cm2)   |
| Tire Size:                   | 12 x 16.5 Pneumatic    |
| WEIGHT                       |                        |
| Weight                       | 7,930 kg               |