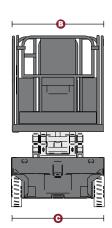

## SCISSOR LIFT 26ft ELECTRIC

✓ Ideal for indoors or flat level ground

| MEASUREMENTS                           | 0.00 40.45                                              |
|----------------------------------------|---------------------------------------------------------|
| Working height max                     | 9.92 - 10.15 m                                          |
| Platform height max                    | 7.90 - 8.15 m                                           |
| Extendable deck                        | Yes                                                     |
| Folding Rails                          | Yes                                                     |
| O Platform length - outside / extended | 2.26 - 2.50 m / 3.18 - 3.23 m                           |
| B Platform width                       | 1.12 - 1.2 m                                            |
| <b>9</b> Width                         | 1.17- 1.20 m (depending on mode                         |
| O Length                               | 2.41 - 2.49 m<br>3.31 - 3.41 m (platform extended)      |
| (3) Height stowed                      | rails up - 2.26 -2.36 m<br>rails folded - 1.68 - 1.97 m |
| Wheelbase                              | 1.86 - 2.09 m                                           |
| Ground clearance - center              | 0.10 m<br>2.5 m (pothole guards deployed)               |
| PRODUCTIVITY                           |                                                         |
| Lift capacity                          | 450 - 454 kg                                            |
| Gradeability                           | 23% (12.95°) - 30% (16.70°)                             |
| Max drive height                       | 7.92 m / full height<br>(depending on model)            |
| Speed                                  | 2.9 - 3.5 km/h (Lowered)<br>0.8 km/h (Elevated)         |
| Raise / lower speed                    | 32 / 42 s                                               |
| Turning radius - inside / outside      | 0 m / 2.5 m                                             |
| Power cord to platform                 | Yes (depending on model)                                |
| Tyres                                  | Solid non marking                                       |
| Charge / Fuel                          | Charge with standard AC power point                     |
| Drive                                  | 2WD                                                     |
| MACHINE WEIGHT                         | 2,330 - 2,600 kg                                        |
| OTHER                                  |                                                         |
| Emissions - Fuel                       | Zero                                                    |
| Emissions - Noise                      | Low                                                     |
| Towable on a trailer                   | No                                                      |
| ATTACHMENTS                            |                                                         |
| Pipe Racks                             | <u> </u>                                                |
| Panel Lifter (suites JLG only)         |                                                         |