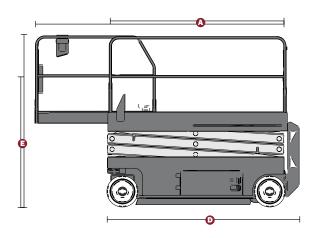

## SCISSOR LIFT 26ft ELECTRIC

✓ Ideal for indoors or flat level ground

| MEASUREMENTS                           | 0.00 40.45                                              |
|----------------------------------------|---------------------------------------------------------|
| Working height max                     | 9.92 - 10.15 m                                          |
| Platform height max                    | 7.90 - 8.15 m                                           |
| Extendable deck                        | Yes                                                     |
| Folding Rails                          | Yes                                                     |
| O Platform length - outside / extended | 2.26 - 2.50 m / 3.18 - 3.23 m                           |
| B Platform width                       | 1.12 - 1.2 m                                            |
| <b>9</b> Width                         | 1.17- 1.20 m (depending on mode                         |
| O Length                               | 2.41 - 2.49 m<br>3.31 - 3.41 m (platform extended)      |
| (3) Height stowed                      | rails up - 2.26 -2.36 m<br>rails folded - 1.68 - 1.97 m |
| Wheelbase                              | 1.86 - 2.09 m                                           |
| Ground clearance - center              | 0.10 m<br>2.5 m (pothole guards deployed)               |
| PRODUCTIVITY                           |                                                         |
| Lift capacity                          | 450 - 454 kg                                            |
| Gradeability                           | 23% (12.95°) - 30% (16.70°)                             |
| Max drive height                       | 7.92 m / full height<br>(depending on model)            |
| Speed                                  | 2.9 - 3.5 km/h (Lowered)<br>0.8 km/h (Elevated)         |
| Raise / lower speed                    | 32 / 42 s                                               |
| Turning radius - inside / outside      | 0 m / 2.5 m                                             |
| Power cord to platform                 | Yes (depending on model)                                |
| Tyres                                  | Solid non marking                                       |
| Charge / Fuel                          | Charge with standard AC power point                     |
| Drive                                  | 2WD                                                     |
| MACHINE WEIGHT                         | 2,330 - 2,600 kg                                        |
| OTHER                                  |                                                         |
| Emissions - Fuel                       | Zero                                                    |
| Emissions - Noise                      | Low                                                     |
| Towable on a trailer                   | No                                                      |
| ATTACHMENTS                            |                                                         |
| Pipe Racks                             | <u> </u>                                                |
| Panel Lifter (suites JLG only)         |                                                         |