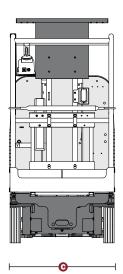

| MEASUREMENTS                         |                                                             |
|--------------------------------------|-------------------------------------------------------------|
| Working height max                   | 8.07 m                                                      |
| Platform height max                  | 6.07 m                                                      |
| Horizontal outreach max              | 0.51 m (extension deck)                                     |
| Extendable deck                      | Extendable deck                                             |
| O Platform size - outside / extended | $0.89\mathrm{x}0.75\mathrm{m}/1.40\mathrm{x}0.75\mathrm{m}$ |
| <b>(</b> ) Width                     | 0.80 m                                                      |
| ① Length                             | 1.35 m                                                      |
| (3 Height stowed                     | rails up - 1.99 m                                           |
| PRODUCTIVITY                         |                                                             |
| Lift capacity                        | 159 kg (113 kg on extension deck)                           |
| Gradeability                         | 30% (16.70°)                                                |
| Max drive height                     | Full height                                                 |
| Speed                                | 4.0 km/h (Lowered)                                          |
|                                      | 0.8 km/h (Elevated)                                         |
| Raise / lower speed                  | 24 / 21 s                                                   |
| Turning radius - inside / outside    | 0 / 1.42 m                                                  |
| Power cord to platform               | Yes                                                         |
| Tyres                                | Non marking                                                 |
| Charge / Fuel                        | Charge with standard AC power                               |
|                                      | point                                                       |
| Drive                                | 2WD                                                         |
| MACHINE WEIGHT                       | 1,112 - 1,150kg                                             |
|                                      | (depending on model)                                        |
| OTHER                                |                                                             |
| Emissions - Fuel                     | Zero                                                        |
| Emissions - Noise                    | Zero                                                        |
| Towable on a trailer                 | Yes                                                         |
|                                      |                                                             |