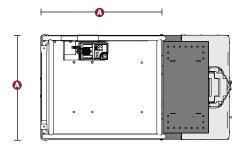

| MEASUREMENTS                         |                                                             |
|--------------------------------------|-------------------------------------------------------------|
| Working height max                   | 8.07 m                                                      |
| Platform height max                  | 6.07 m                                                      |
| Horizontal outreach max              | 0.51 m (extension deck)                                     |
| Extendable deck                      | Extendable deck                                             |
| O Platform size - outside / extended | $0.89\mathrm{x}0.75\mathrm{m}/1.40\mathrm{x}0.75\mathrm{m}$ |
| <b>(</b> ) Width                     | 0.80 m                                                      |
| ① Length                             | 1.35 m                                                      |
| (3 Height stowed                     | rails up - 1.99 m                                           |
| PRODUCTIVITY                         |                                                             |
| Lift capacity                        | 159 kg (113 kg on extension deck)                           |
| Gradeability                         | 30% (16.70°)                                                |
| Max drive height                     | Full height                                                 |
| Speed                                | 4.0 km/h (Lowered)                                          |
|                                      | 0.8 km/h (Elevated)                                         |
| Raise / lower speed                  | 24 / 21 s                                                   |
| Turning radius - inside / outside    | 0 / 1.42 m                                                  |
| Power cord to platform               | Yes                                                         |
| Tyres                                | Non marking                                                 |
| Charge / Fuel                        | Charge with standard AC power                               |
|                                      | point                                                       |
| Drive                                | 2WD                                                         |
| MACHINE WEIGHT                       | 1,112 - 1,150kg                                             |
|                                      | (depending on model)                                        |
| OTHER                                |                                                             |
| Emissions - Fuel                     | Zero                                                        |
| Emissions - Noise                    | Zero                                                        |
| Towable on a trailer                 | Yes                                                         |
|                                      |                                                             |