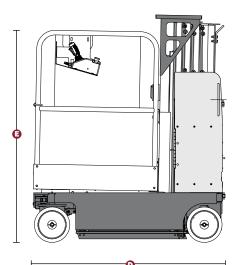

## VERTICAL MAST LIFT

**GR20** 

- ✓ Ideal for indoors or flat level ground
- ✓ Ideal for compact / confined spaces
- ✓ Suitable for sensitive floors
- ✓ Passes through standard doorways & most passenger elevators ⊙

| MEASUREMENTS                         |                                                             |
|--------------------------------------|-------------------------------------------------------------|
| Working height max                   | 8.07 m                                                      |
| Platform height max                  | 6.07 m                                                      |
| Horizontal outreach max              | 0.51 m (extension deck)                                     |
| Extendable deck                      | Extendable deck                                             |
| O Platform size - outside / extended | $0.89\mathrm{x}0.75\mathrm{m}/1.40\mathrm{x}0.75\mathrm{m}$ |
| <b>(</b> ) Width                     | 0.80 m                                                      |
| ① Length                             | 1.35 m                                                      |
| (3 Height stowed                     | rails up - 1.99 m                                           |
| PRODUCTIVITY                         |                                                             |
| Lift capacity                        | 159 kg (113 kg on extension deck)                           |
| Gradeability                         | 30% (16.70°)                                                |
| Max drive height                     | Full height                                                 |
| Speed                                | 4.0 km/h (Lowered)                                          |
|                                      | 0.8 km/h (Elevated)                                         |
| Raise / lower speed                  | 24 / 21 s                                                   |
| Turning radius - inside / outside    | 0 / 1.42 m                                                  |
| Power cord to platform               | Yes                                                         |
| Tyres                                | Non marking                                                 |
| Charge / Fuel                        | Charge with standard AC power                               |
|                                      | point                                                       |
| Drive                                | 2WD                                                         |
| MACHINE WEIGHT                       | 1,112 - 1,150kg                                             |
|                                      | (depending on model)                                        |
| OTHER                                |                                                             |
| Emissions - Fuel                     | Zero                                                        |
| Emissions - Noise                    | Zero                                                        |
| Towable on a trailer                 | Yes                                                         |
|                                      |                                                             |