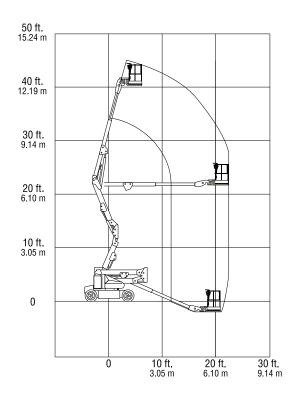

| MEASUREMENTS                      |                                     |
|-----------------------------------|-------------------------------------|
| Working height max                | 14.19 m                             |
| Platform height max               | 12.19 m                             |
| Horizontal outreach max           | 6.83 m                              |
| Platform length                   | 0.76 m                              |
| 3 Platform width                  | 1.22m                               |
| <b>(</b> Width                    | 1.5 m                               |
| ① Length - stowed                 | 6.71 m                              |
| (3) Height - stowed               | 1.97 m                              |
| Wheelbase                         | 2.01 m                              |
| Ground clearance - center         | 13 cm                               |
| PRODUCTIVITY                      |                                     |
| Lift capacity                     | 227 kg                              |
| Platform rotation angle           | 180°                                |
| Slewing angle                     | 360° Non continuous                 |
| Jib articulation range            | 141° (86° raise / 55° lower)        |
| Gradeability                      | 30% (16.7°)                         |
| Speed                             | 7.2 km/h                            |
| Turning radius - inside / outside | 0.86 m /3.15 m                      |
| Power cord to platform            | Yes                                 |
| Tyres                             | Front: 22 x 6 x 17.5                |
| (Non-Marking)                     | Rear: 25 x 7 x 12                   |
| Charge / Fuel                     | Charge with standard AC power point |
| Drive                             | 2WD                                 |
| MACHINE WEIGHT                    | 6,759 kg                            |
| OTHER                             | -                                   |
| Emissions - Fuel                  | Zero                                |
| Emissions - Noise                 | Low                                 |