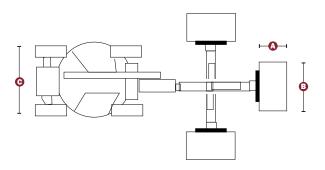

| MEASUREMENTS                      |                                     |
|-----------------------------------|-------------------------------------|
| Working height max                | 14.19 m                             |
| Platform height max               | 12.19 m                             |
| Horizontal outreach max           | 6.83 m                              |
| Platform length                   | 0.76 m                              |
| 3 Platform width                  | 1.22m                               |
| <b>(</b> Width                    | 1.5 m                               |
| ① Length - stowed                 | 6.71 m                              |
| (3) Height - stowed               | 1.97 m                              |
| Wheelbase                         | 2.01 m                              |
| Ground clearance - center         | 13 cm                               |
| PRODUCTIVITY                      |                                     |
| Lift capacity                     | 227 kg                              |
| Platform rotation angle           | 180°                                |
| Slewing angle                     | 360° Non continuous                 |
| Jib articulation range            | 141° (86° raise / 55° lower)        |
| Gradeability                      | 30% (16.7°)                         |
| Speed                             | 7.2 km/h                            |
| Turning radius - inside / outside | 0.86 m /3.15 m                      |
| Power cord to platform            | Yes                                 |
| Tyres                             | Front: 22 x 6 x 17.5                |
| (Non-Marking)                     | Rear: 25 x 7 x 12                   |
| Charge / Fuel                     | Charge with standard AC power point |
| Drive                             | 2WD                                 |
| MACHINE WEIGHT                    | 6,759 kg                            |
| OTHER                             | -                                   |
| Emissions - Fuel                  | Zero                                |
| Emissions - Noise                 | Low                                 |