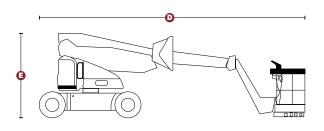

| MEASUREMENTS                      |                                     |
|-----------------------------------|-------------------------------------|
| Working height max                | 14.19 m                             |
| Platform height max               | 12.19 m                             |
| Horizontal outreach max           | 6.83 m                              |
| Platform length                   | 0.76 m                              |
| 3 Platform width                  | 1.22m                               |
| <b>(</b> Width                    | 1.5 m                               |
| ① Length - stowed                 | 6.71 m                              |
| (3) Height - stowed               | 1.97 m                              |
| Wheelbase                         | 2.01 m                              |
| Ground clearance - center         | 13 cm                               |
| PRODUCTIVITY                      |                                     |
| Lift capacity                     | 227 kg                              |
| Platform rotation angle           | 180°                                |
| Slewing angle                     | 360° Non continuous                 |
| Jib articulation range            | 141° (86° raise / 55° lower)        |
| Gradeability                      | 30% (16.7°)                         |
| Speed                             | 7.2 km/h                            |
| Turning radius - inside / outside | 0.86 m /3.15 m                      |
| Power cord to platform            | Yes                                 |
| Tyres                             | Front: 22 x 6 x 17.5                |
| (Non-Marking)                     | Rear: 25 x 7 x 12                   |
| Charge / Fuel                     | Charge with standard AC power point |
| Drive                             | 2WD                                 |
| MACHINE WEIGHT                    | 6,759 kg                            |
| OTHER                             | -                                   |
| Emissions - Fuel                  | Zero                                |
| Emissions - Noise                 | Low                                 |