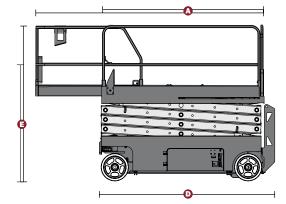

## SCISSOR LIFT 40ft NARROW ELECTRIC

- $\checkmark$  Ideal for indoors or flat level ground
- $\checkmark$  Overall machine width of just 1.2 m  $\odot$

| MEASUREMENTS                           |                                        |
|----------------------------------------|----------------------------------------|
| Working height max                     | 13.70 - 13.80 m                        |
| Platform height max                    | 11.70 - 11.80 m                        |
| Extendable deck                        | Yes                                    |
| Folding Rails                          | Yes                                    |
| O Platform length - outside / extended | 2.49 m / 3.38 m                        |
| Platform width                         | 1.16 - 1.2 m                           |
| 🕑 Width                                | 1.19 - 1.2 m                           |
| Length                                 | 2.49 m                                 |
|                                        | 3.41 m (deck extended)                 |
| Height stowed                          | rails up - 2.54 m                      |
|                                        | rails folded - 1.96 - 2.08 m           |
| Wheelbase                              | 1.86 m                                 |
| Ground clearance - center              | 0.10 m                                 |
|                                        | 0.02 m (pothole guards deployed)       |
| PRODUCTIVITY                           |                                        |
| Lift capacity                          | 350 kg                                 |
| Gradeability                           | 23% (12.95°) - 25% (14°)               |
| Max drive height                       | Full height                            |
| Speed                                  | 2.7 km/h (Lowered)                     |
|                                        | 0.9 km/h (Elevated)                    |
| Raise / lower speed                    | 61 / 50 s                              |
| Turning radius - inside / outside      | 0 m / 2.38 m                           |
| Power cord to platform                 | Yes                                    |
| Tyres                                  | Non marking                            |
| Charge / Fuel                          | Charge with standard AC power<br>point |
| Drive                                  | 2WD                                    |
| MACHINE WEIGHT                         | 3,168 - 3,222 kg                       |
| OTHER                                  |                                        |
| Emissions - Fuel                       | Zero                                   |
| Emissions - Noise                      | Low                                    |
| Towable on a trailer                   | No                                     |
|                                        |                                        |