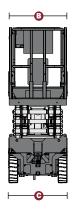

## SCISSOR LIFT 40ft NARROW ELECTRIC

- $\checkmark$  Ideal for indoors or flat level ground
- $\checkmark$  Overall machine width of just 1.2 m  $\odot$

| MEASUREMENTS                           |                                        |
|----------------------------------------|----------------------------------------|
| Working height max                     | 13.70 - 13.80 m                        |
| Platform height max                    | 11.70 - 11.80 m                        |
| Extendable deck                        | Yes                                    |
| Folding Rails                          | Yes                                    |
| O Platform length - outside / extended | 2.49 m / 3.38 m                        |
| Platform width                         | 1.16 - 1.2 m                           |
| 🕑 Width                                | 1.19 - 1.2 m                           |
| Length                                 | 2.49 m                                 |
|                                        | 3.41 m (deck extended)                 |
| Height stowed                          | rails up - 2.54 m                      |
|                                        | rails folded - 1.96 - 2.08 m           |
| Wheelbase                              | 1.86 m                                 |
| Ground clearance - center              | 0.10 m                                 |
|                                        | 0.02 m (pothole guards deployed)       |
| PRODUCTIVITY                           |                                        |
| Lift capacity                          | 350 kg                                 |
| Gradeability                           | 23% (12.95°) - 25% (14°)               |
| Max drive height                       | Full height                            |
| Speed                                  | 2.7 km/h (Lowered)                     |
|                                        | 0.9 km/h (Elevated)                    |
| Raise / lower speed                    | 61 / 50 s                              |
| Turning radius - inside / outside      | 0 m / 2.38 m                           |
| Power cord to platform                 | Yes                                    |
| Tyres                                  | Non marking                            |
| Charge / Fuel                          | Charge with standard AC power<br>point |
| Drive                                  | 2WD                                    |
| MACHINE WEIGHT                         | 3,168 - 3,222 kg                       |
| OTHER                                  |                                        |
| Emissions - Fuel                       | Zero                                   |
| Emissions - Noise                      | Low                                    |
| Towable on a trailer                   | No                                     |
|                                        |                                        |