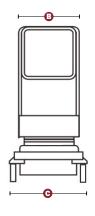

## SCISSOR LIFT 10ft PUSH AROUND

- $\checkmark$  Ideal for indoors or flat level ground
- ✓ Ideal for compact / confined spaces
- $\checkmark$  Suitable for sensitive floors
- $\checkmark$  Passes through standard doorways  ${f O}$

| MEASUREMENTS                           |                                                               |
|----------------------------------------|---------------------------------------------------------------|
| Working height max                     | 5 m                                                           |
| Platform height max                    | 3 m                                                           |
| Extendable deck                        | No                                                            |
| Folding Rails                          | No                                                            |
| O Platform length - outside / extended | 1.1 m X 0.52m                                                 |
| Platform width                         | 0.68 m                                                        |
| 🕑 Width                                | 0.75 m                                                        |
| Length                                 | 1.2 m                                                         |
| Height stowed                          | 1.8 m                                                         |
| Wheelbase                              | na                                                            |
| Ground clearance - center              | na                                                            |
| PRODUCTIVITY                           |                                                               |
| Lift capacity                          | 240 kg                                                        |
| Gradeability                           | na                                                            |
| Max drive height                       | na                                                            |
| Speed                                  | na                                                            |
| Raise / lower speed                    | 19 / 26 s                                                     |
| Turning radius - inside / outside      | 0 m / 1.4 m                                                   |
| Power cord to platform                 | No                                                            |
| Tyres                                  | Non marking casters                                           |
| Charge / Fuel                          | Charge with standard AC power<br>point                        |
| Drive                                  | Manually push into place and<br>electric raise/lower function |
| MACHINE WEIGHT                         | 370 kg                                                        |
| OTHER                                  |                                                               |
| Emissions - Fuel                       | Zero                                                          |
| Emissions - Noise                      | Low                                                           |
| Towable on a trailer                   | Yes                                                           |